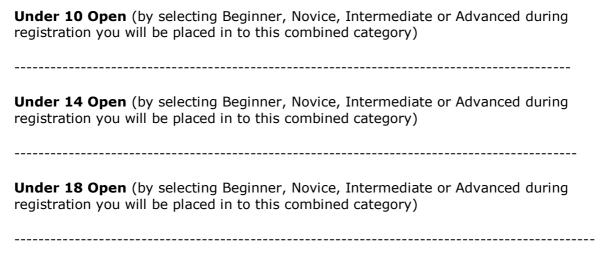

We will be offering the following categories for DUOS for 2018:

**Over 18 Open** (by selecting Beginner, Novice, Intermediate or Advanced during registration you will be placed in to this combined category)