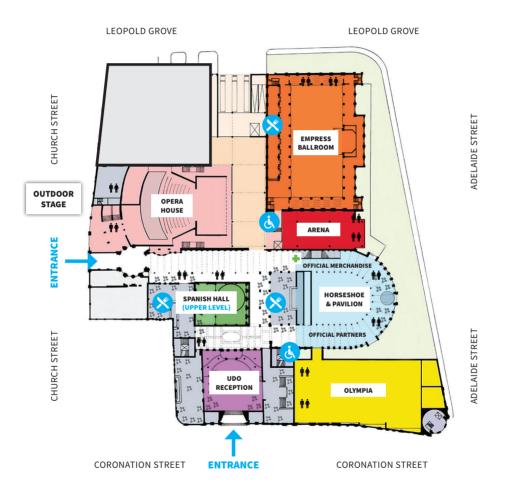

DANCE CHAMPIONSHIPS IS BACK!

### Welcome to the 14th annual UDO worlds. We can't believe how much we've grown in the last year and we're so excited to watch our dancers go head to head to be crowned UDO Champions.

This highly anticipated event promises to be our biggest and most competitive event to date, with bigger prizes, crews from over 35 countries and live broadcasting to thousands online.

If you're on social media don't forget to follow our live updates and behind the scenes interviews at **@udostreetdance on Facebook**, **YouTube and Instagram**.

Want a chance to be featured in our updates? Use #UDOWORLDS19

We can't wait to see what you've got!

The UDO Team

# **#ROADTOWORLDS #UNITEDWEDANCE**

### THIS IS YOUR CHANCE TO QUALIFY FOR THE UDO 2020 MAJOR CHAMPIONSHIPS...









### WINTER GARDENS SITE PLAN

### **UDO WORLDS 2019 - TEAM RUNNING ORDER**

(1st Prelim - FRIDAY - Team Running Order - Please see full schedule for which room teams are dancing)

#### **UNDER 8 OPEN**

- 1 LIL G'S
- 2 FIERCE THUNDER
- 3 ZEECREW
- 4 MINI BEE'Z
- 5 UNFAZED
- 6 LIL BANDITS
- 7 ASPIRE
- 8 TINY POPPERS
- 9 NU CREW
- **10 SHORT STUFF**

#### **UNDER 10 BEGINNER**

- 1 DJDC MINI'S
- 2 BUMBLEBEEZ
- **3 STREETFUNK KRITICOOL**
- 4 MINITEAM
- 5 'ADF MINI'
- 6 TDU MINI
- 7 THE MOB
- 8 ID MINIS
- 9 LIMITED EDITION
- 10 LIL RHYTHMS
- 11 DVK
- 12 KILLA KIDZ
- 13 RADICALZ
- **14 HUSTLE**
- **15 PINEAPPLE CREW**
- **16 REMEDY**
- **17 TINY TERRORS**
- 18 URBANILE
- **19 UNCONTROLLABLE**

#### **UNDER 10 NOVICE**

- **1** SASSITUDE
- 2 UNIQUE
- 3 DEMAND
- 4 INDEPENDANCE IGNITE
- 5 MINI B